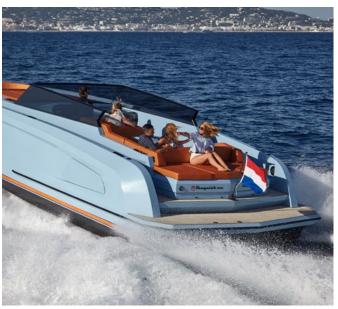

#### PRICE

**3,495 €** / DAY INCL VAT

The Vanquish 45 Open is a super stylish, sleek day comfort and style.

Designed to jet off for lunch or escape for the weekend, this Vanquish 45 is sure to impress wherever you go... VQ45 has large open spaces on deck accommodating up to 12 people in style. 2 seabobs are included for lots of fun! Whether seeking shade under the bimini or shooting the breeze in the open air, a fabulous time is assured! Based in Monaco.