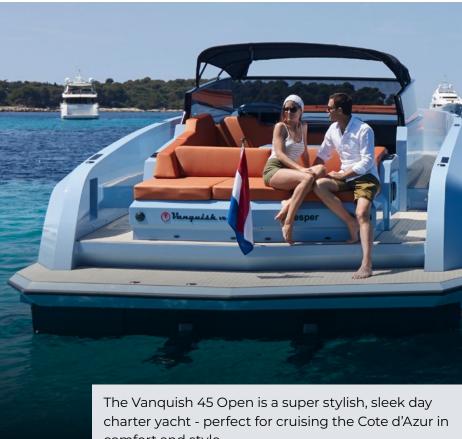

#### PRICE

**3,495 €** / DAY INCL VAT

The Vanquish 45 Open is a super stylish, sleek day comfort and style.

Designed to jet off for lunch or escape for the weekend, this Vanquish 45 is sure to impress wherever you go... VQ45 has large open spaces on deck accommodating up to 12 people in style. 2 seabobs are included for lots of fun! Whether seeking shade under the bimini or shooting the breeze in the open air, a fabulous time is assured! Based in Monaco.