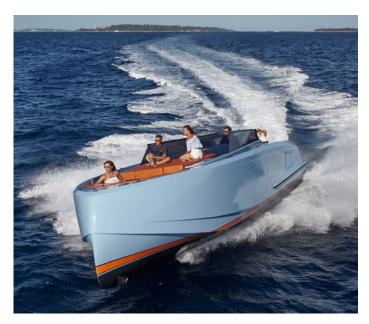

#### PRICE

**3,495 €** / DAY INCL VAT

The Vanquish 45 Open is a super stylish, sleek day comfort and style.

Designed to jet off for lunch or escape for the weekend, this Vanquish 45 is sure to impress wherever you go... VQ45 has large open spaces on deck accommodating up to 12 people in style. 2 seabobs are included for lots of fun! Whether seeking shade under the bimini or shooting the breeze in the open air, a fabulous time is assured! Based in Monaco.