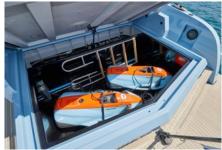

# VANQUISH 45

## **SPECIFICATIONS**

LENGTH

13.11M

**BEAM** 

4.10M

**CREW** 

1 CAPTAIN **GUESTS CRUISING** 

### **POWER**

**ENGINES** 

2X YANMAR 350HP

**CRUISING SPEED** 

25 KNOTS

**MAX SPEED** 

33 KNOTS

### **INTERIOR**

1 CABIN

#### **TOYS**

**2 SEABOBS INCLUDED** 

#### PRICE

**3,495 €** / DAY INCL VAT

The Vanquish 45 Open is a super stylish, sleek day comfort and style.

Designed to jet off for lunch or escape for the weekend, this Vanquish 45 is sure to impress wherever you go... VQ45 has large open spaces on deck accommodating up to 12 people in style. 2 seabobs are included for lots of fun! Whether seeking shade under the bimini or shooting the breeze in the open air, a fabulous time is assured! Based in Monaco.











# VANQUISH 45