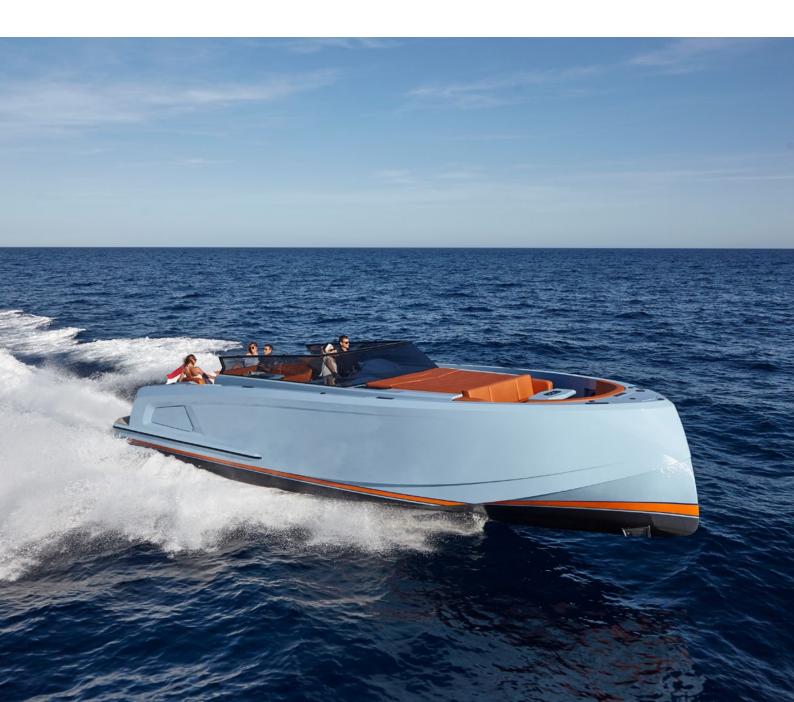

# VANQUISH 45

#### PRICE

**3,495 €** / DAY INCL VAT

The Vanquish 45 Open is a super stylish, sleek day comfort and style.

Designed to jet off for lunch or escape for the weekend, this Vanquish 45 is sure to impress wherever you go... VQ45 has large open spaces on deck accommodating up to 12 people in style. 2 seabobs are included for lots of fun! Whether seeking shade under the bimini or shooting the breeze in the open air, a fabulous time is assured! Based in Monaco.