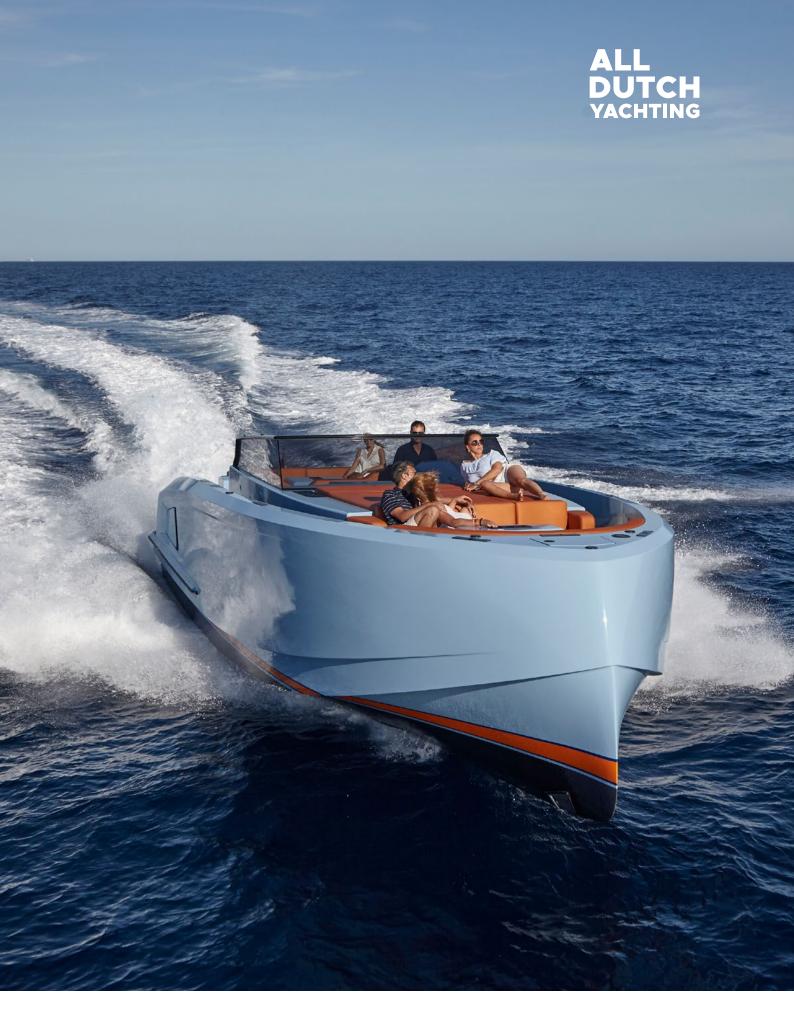

# VANQUISH 45

#### PRICE

**3,495 €** / DAY INCL VAT

The Vanquish 45 Open is a super stylish, sleek day comfort and style.

Designed to jet off for lunch or escape for the weekend, this Vanquish 45 is sure to impress wherever you go... VQ45 has large open spaces on deck accommodating up to 12 people in style. 2 seabobs are included for lots of fun! Whether seeking shade under the bimini or shooting the breeze in the open air, a fabulous time is assured! Based in Monaco.