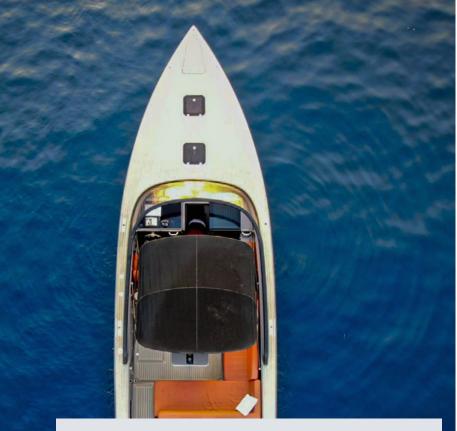

## VANDUTCH40

## SPECIFICATIONS

LENGTH 11.98M BEAM 3.50M CREW 1 CAPTAIN GUESTS CRUISING 12

## POWER

TOTAL HORSEPOWER 2X 480 CRUISING SPEED 25 KNOTS MAX SPEED 37 KNOTS

INTERIOR TOILET & SHOWER

PRICE 2,495 € / DAY INCL. VAT

The VanDutch 40 is the most exclusive way to arrive at your restaurant reservation. This could be for a scenic lunch at La Guerite, or at Club 55 in Saint Tropez after having feasted your eyes on the stunning Cote d'Azur views, and taken advantage of the rapid yet smooth ride to beat traffic along the way. With its attentive finish and quality materials, the VanDutch is THE trendiest boat for charter.