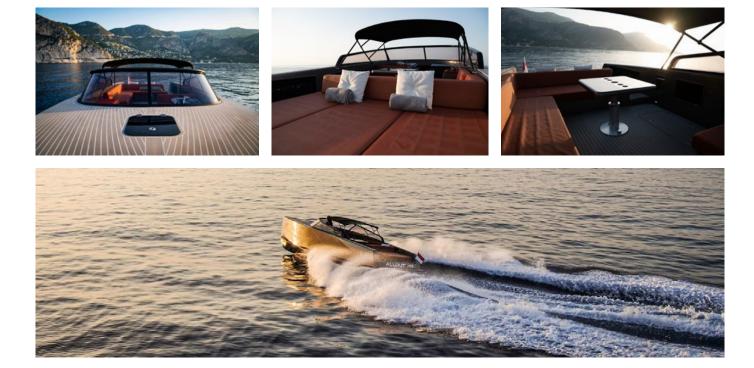

## POWER

TOTAL HORSEPOWER 2X 480 CRUISING SPEED 25 KNOTS MAX SPEED 37 KNOTS

INTERIOR TOILET & SHOWER

PRICE 2,495 € / DAY INCL. VAT

The VanDutch 40 is the most exclusive way to arrive at your restaurant reservation. This could be for a scenic lunch at La Guerite, or at Club 55 in Saint Tropez after having feasted your eyes on the stunning Cote d'Azur views, and taken advantage of the rapid yet smooth ride to beat traffic along the way. With its attentive finish and quality materials, the VanDutch is THE trendiest boat for charter.