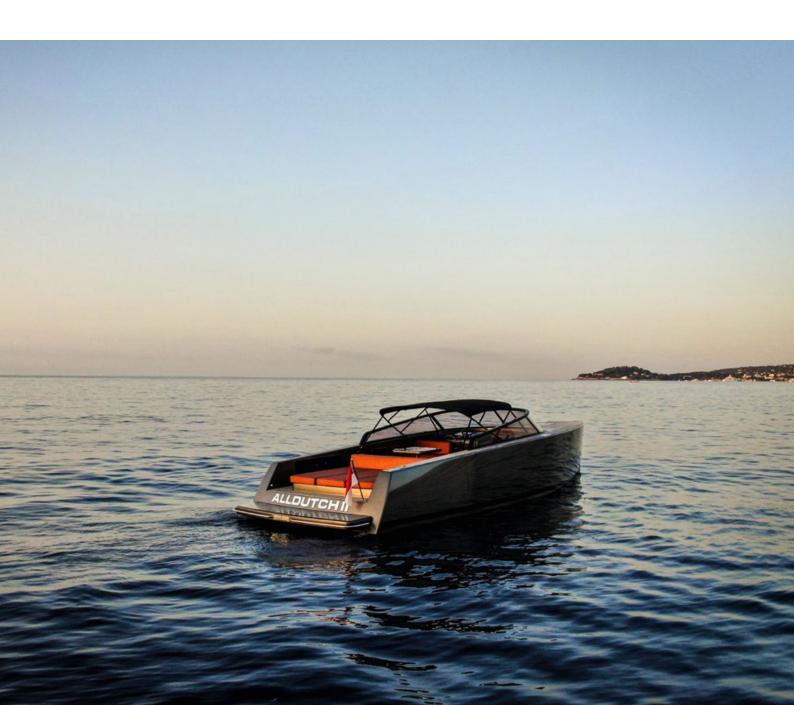

ALLDUTCHI

## VANDUTCH40

## SPECIFICATIONS

LENGTH 11.98M BEAM 3.50M CREW 1 CAPTAIN GUESTS CRUISING 12

## POWER

TOTAL HORSEPOWER 2X 480 CRUISING SPEED 25 KNOTS MAX SPEED 37 KNOTS

INTERIOR TOILET & SHOWER

PRICE 2,495 € / DAY INCL. VAT

The VanDutch 40 is the most exclusive way to arrive at your restaurant reservation. This could be for a scenic lunch at La Guerite, or at Club 55 in Saint Tropez after having feasted your eyes on the stunning Cote d'Azur views, and taken advantage of the rapid yet smooth ride to beat traffic along the way. With its attentive finish and quality materials, the VanDutch is THE trendiest boat for charter.