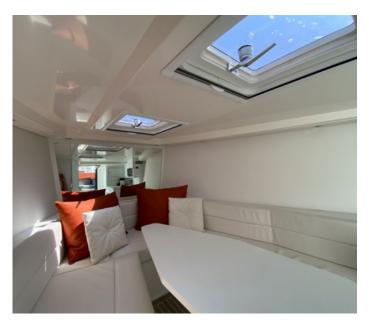

ALLDUTCHI

## VANDUTCH40

## SPECIFICATIONS

LENGTH 11.98M BEAM 3.50M CREW 1 CAPTAIN GUESTS CRUISING 12

## POWER

TOTAL HORSEPOWER 2X 480 CRUISING SPEED 25 KNOTS MAX SPEED 37 KNOTS

INTERIOR TOILET & SHOWER

PRICE 2,495 € / DAY INCL. VAT



The VanDutch 40 is the most exclusive way to arrive at your restaurant reservation. This could be for a scenic lunch at La Guerite, or at Club 55 in Saint Tropez after having feasted your eyes on the stunning Cote d'Azur views, and taken advantage of the rapid yet smooth ride to beat traffic along the way. With its attentive finish and quality materials, the VanDutch is THE trendiest boat for charter.



## INTERIOR