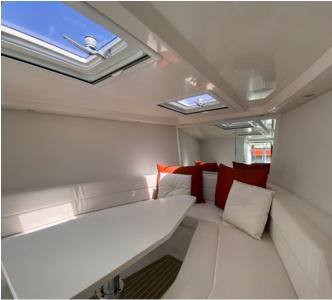

ALLDUTCHI

## VANDUTCH40

## SPECIFICATIONS

LENGTH 11.98M BEAM 3.50M CREW 1 CAPTAIN GUESTS CRUISING 12

## POWER

TOTAL HORSEPOWER 2X 480 CRUISING SPEED 25 KNOTS MAX SPEED 37 KNOTS

INTERIOR TOILET & SHOWER

PRICE 2,495 € / DAY INCL. VAT



The VanDutch 40 is the most exclusive way to arrive at your restaurant reservation. This could be for a scenic lunch at La Guerite, or at Club 55 in Saint Tropez after having feasted your eyes on the stunning Cote d'Azur views, and taken advantage of the rapid yet smooth ride to beat traffic along the way. With its attentive finish and quality materials, the VanDutch is THE trendiest boat for charter.



## INTERIOR