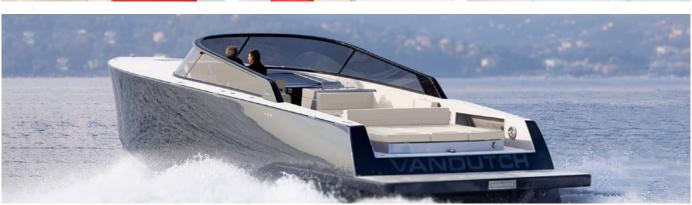

VANDUTCH 48

## VANDUTCH 48

Welcome onboard the first VanDutch 48 for charter in the South of France and with ALLDUTCH Yachting! This yacht is another masterpiece with her distinctive tender profile, the unmistakable vertical bow and minimalistic deck lines. On the aft, enjoy it's sunbathing space where sun worshipers may relax while sipping a cocktail or a glass of champagne.

Its size is ideal for families or groups of friends wishing to tour our most popular destinations, islands, beaches and restaurants. It comfortably seats up to 12 passengers, an incredible achievement for a yacht of this size.